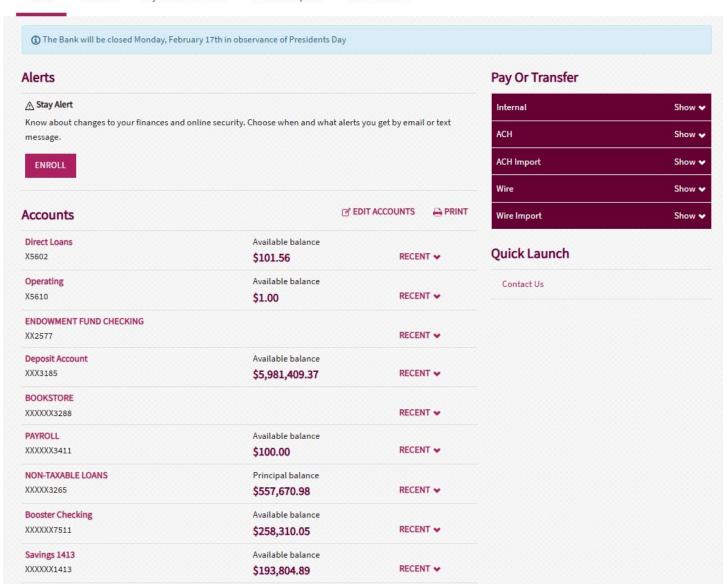

| COL | NSENT | <b>AGENDA</b> |
|-----|-------|---------------|
|     |       |               |

- A. APPROVAL OF AGENDA
- B. APPROVAL OF MINUTES OF PREVIOUS MEETINGS
  Attached are the minutes of the Regular Board Meeting conducted on January 27, 2025
- C. APPROVAL OF BILLS and CLAIMS
  Attached are the Treasurer's and Bills and Claims Report.
- D. APPROVAL OF PERSONNEL ACTIONS