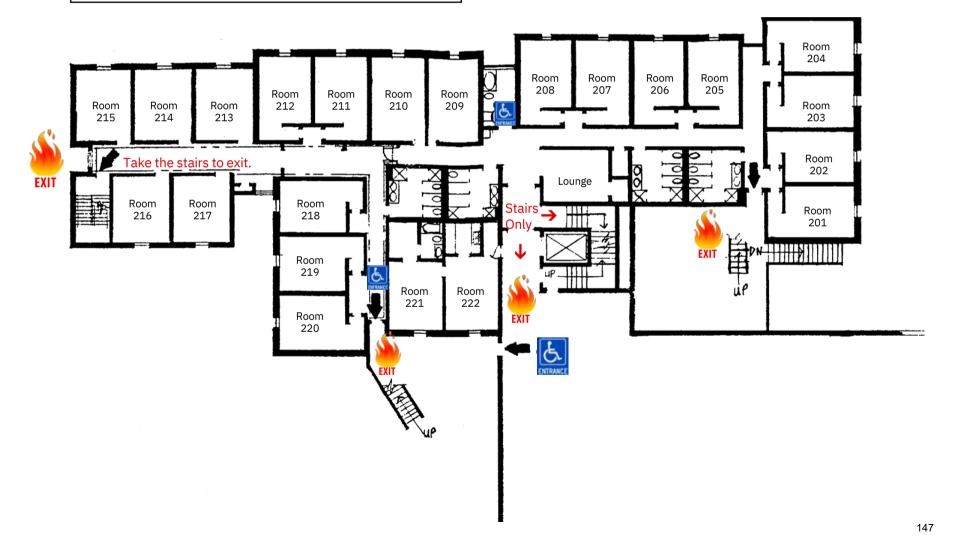

| Vendor Name     | PO Date    | PO #  | Account #    | Description     | Description                    | Amount       |
|-----------------|------------|-------|--------------|-----------------|--------------------------------|--------------|
| FORT SCOTT TRIB |            | 44720 | 11 6100 6920 | DDECIDENMIC OFF | ANNUAL CURCURING ON 24 OF      | 72.00        |
| FORT SCOTT TRIB |            |       |              |                 | ANNUAL SUBSCRIPTION 24-25      | 72.00        |
| FORT SCOTT TRIB |            |       |              | BUSINESS OFFICE | BUDGET SUMMARY #2              | 306.00       |
| FORT SCOTT TRIB | 06/21/2024 | 44/31 | 11~6200-6190 | BUSINESS OFFICE | DOMPTROCK BIDS                 | 25.50        |
|                 |            |       |              |                 |                                | 1,073.53     |
|                 |            |       |              |                 |                                | 1,073.33     |
| FSCC BOOKSTORE  | 08/05/2024 | 44561 | 71-1144-7300 | ADM./ACTIVITY S | Accidental to student bills    | 131.28       |
| FSCC BOOKSTORE  | 08/05/2024 |       |              |                 | Accidental to student bills    | 138.55       |
| FSCC BOOKSTORE  | 08/05/2024 |       |              |                 | Accidental to student bills    | 1,524.25     |
|                 | . ,        |       |              | ,               |                                |              |
|                 |            |       |              |                 |                                | 1,794.08     |
|                 |            |       |              |                 |                                |              |
| FSCC PETTY CASH | 07/30/2024 | 44505 | 11-5530-6010 | RODEO           | NWOSU RODEO ENTRY AND SUPPLY   | 1,200.00     |
| FSCC PETTY CASH | 07/30/2024 | 44506 | 11-5530-6010 | RODEO           | OSU RODEO ENTRY AND SUPPLY     | 1,200.00     |
| FSCC PETTY CASH | 07/30/2024 | 44507 | 11-5530-6010 | RODEO           | SEOSU RODEO ENTRY AND SUPPLY   | 1,200.00     |
| FSCC PETTY CASH | 07/30/2024 | 44508 | 11-5530-6010 | RODEO           | COLBY RODEO ENTRY FEE AND SUPP | 1,200.00     |
| FSCC PETTY CASH | 07/30/2024 | 44509 | 11-5530-6010 | RODEO           | KSU RODEO ENTRY FEE AND SUPPLY | 1,200.00     |
|                 |            |       |              |                 |                                |              |
|                 |            |       |              |                 |                                | 6,000.00     |
|                 |            |       |              |                 |                                |              |
| FSCC PRINT SHOP | 07/24/2024 | 44466 | 11-6850-6150 | GORDON PARKS CE | Print Tickets for Celebration  | 200.00       |
| FSCC PRINT SHOP | 07/30/2024 | 44490 | 11-6850-6150 | GORDON PARKS CE | postage of celebration letters | 250.00       |
| FSCC PRINT SHOP | 07/30/2024 | 44491 | 11-6850-6150 | GORDON PARKS CE | Print Letters for Celebration  | 200.00       |
| FSCC PRINT SHOP | 08/05/2024 | 44558 | 11-5350-6150 | ADMISSIONS      | Viewbooks                      | 2,160.00     |
| FSCC PRINT SHOP | 08/05/2024 | 44563 | 11-1197-6150 | SPEECH/DRAMA/TH | June 2024 Print Shop/Supplies  | 7.50         |
| FSCC PRINT SHOP | 08/05/2024 | 44563 | 11-4200-6150 | ACADEMIC ADMINI | June 2024 Print Shop/Supplies  | 1.50         |
| FSCC PRINT SHOP | 08/05/2024 | 44563 | 11-5000-6150 | STUDENT SERVICE | June 2024 Print Shop/Supplies  | 10.00        |
| FSCC PRINT SHOP | 08/05/2024 | 44563 | 11-5300-6150 | REGISTRAR       | June 2024 Print Shop/Supplies  | 2.00         |
| FSCC PRINT SHOP | 08/05/2024 | 44563 | 11-5300-6150 | REGISTRAR       | June 2024 Print Shop/Supplies  | 73.50        |
| FSCC PRINT SHOP |            |       | 11-5500-6150 | GENERAL ATHLETI | June 2024 Print Shop/Supplies  | 2.50         |
| FSCC PRINT SHOP |            |       | 11-5500-6150 | GENERAL ATHLETI | June 2024 Print Shop/Supplies  | 1.00         |
| FSCC PRINT SHOP |            |       | 11-5530-6150 | RODEO           | June 2024 Print Shop/Supplies  | 3.50         |
| FSCC PRINT SHOP |            |       | 11-5530-6150 |                 | June 2024 Print Shop/Supplies  | 11.25        |
| FSCC PRINT SHOP |            |       |              |                 | June 2024 Print Shop/Supplies  | 15.00        |
| FSCC PRINT SHOP |            |       |              |                 | June 2024 Print Shop/Supplies  | 40.00        |
| FSCC PRINT SHOP |            |       |              |                 | June 2024 Print Shop/Supplies  | 4.50         |
| FSCC PRINT SHOP |            |       | 11-6800-6150 |                 | June 2024 Print Shop/Supplies  | 25.00        |
| FSCC PRINT SHOP |            |       |              |                 | June 2024 Print Shop/Supplies  | .50          |
| FSCC PRINT SHOP |            |       |              |                 | June 2024 Print Shop/Supplies  | 4.25         |
| FSCC PRINT SHOP |            |       |              |                 | June 2024 Print Shop/Supplies  | 77.50        |
| FSCC PRINT SHOP |            |       |              |                 | June 2024 Print Shop/Supplies  | .50          |
| FSCC PRINT SHOP |            |       |              |                 | June 2024 Print Shop/Supplies  | 30.00        |
| FSCC PRINT SHOP |            |       | 12-1222-6150 |                 | June 2024 Print Shop/Supplies  | 10.00        |
| FSCC PRINT SHOP |            |       | 12-1235-6150 |                 | June 2024 Print Shop/Supplies  | 1.00         |
| FSCC PRINT SHOP |            |       |              | CAMP YEAR 3     | June 2024 Print Shop/Supplies  | 15.00        |
| FSCC PRINT SHOP | 08/05/2024 | 44563 | 37-3720-6150 | MEP A YEAR 20   | June 2024 Print Shop/Supplies  | 98.00        |
|                 |            |       |              |                 |                                | ************ |