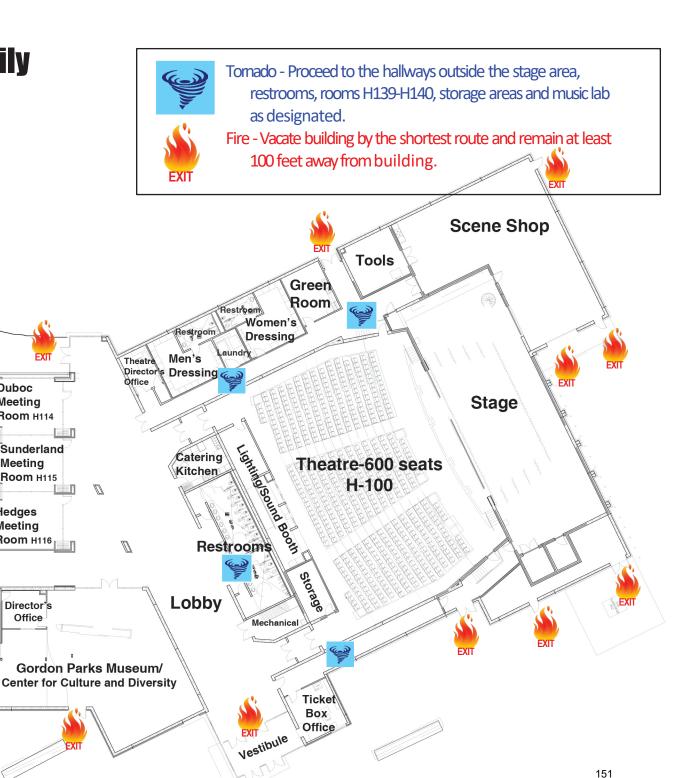

| Vendor Name     | PO Date    | PO #  | Account #    | Description     | Description                    | Amount       |
|-----------------|------------|-------|--------------|-----------------|--------------------------------|--------------|
| FORT SCOTT TRIB |            | 44720 | 11 6100 6920 | DDECIDENMIC OFF | ANNUAL CURCURING ON 24 OF      | 72.00        |
| FORT SCOTT TRIB |            |       |              |                 | ANNUAL SUBSCRIPTION 24-25      | 72.00        |
| FORT SCOTT TRIB |            |       |              | BUSINESS OFFICE | BUDGET SUMMARY #2              | 306.00       |
| FORT SCOTT TRIB | 06/21/2024 | 44/31 | 11~6200-6190 | BUSINESS OFFICE | DOMPTROCK BIDS                 | 25.50        |
|                 |            |       |              |                 |                                | 1,073.53     |
|                 |            |       |              |                 |                                | 1,073.33     |
| FSCC BOOKSTORE  | 08/05/2024 | 44561 | 71-1144-7300 | ADM./ACTIVITY S | Accidental to student bills    | 131.28       |
| FSCC BOOKSTORE  | 08/05/2024 |       |              |                 | Accidental to student bills    | 138.55       |
| FSCC BOOKSTORE  | 08/05/2024 |       |              |                 | Accidental to student bills    | 1,524.25     |
|                 | . ,        |       |              | ,               |                                |              |
|                 |            |       |              |                 |                                | 1,794.08     |
|                 |            |       |              |                 |                                |              |
| FSCC PETTY CASH | 07/30/2024 | 44505 | 11-5530-6010 | RODEO           | NWOSU RODEO ENTRY AND SUPPLY   | 1,200.00     |
| FSCC PETTY CASH | 07/30/2024 | 44506 | 11-5530-6010 | RODEO           | OSU RODEO ENTRY AND SUPPLY     | 1,200.00     |
| FSCC PETTY CASH | 07/30/2024 | 44507 | 11-5530-6010 | RODEO           | SEOSU RODEO ENTRY AND SUPPLY   | 1,200.00     |
| FSCC PETTY CASH | 07/30/2024 | 44508 | 11-5530-6010 | RODEO           | COLBY RODEO ENTRY FEE AND SUPP | 1,200.00     |
| FSCC PETTY CASH | 07/30/2024 | 44509 | 11-5530-6010 | RODEO           | KSU RODEO ENTRY FEE AND SUPPLY | 1,200.00     |
|                 |            |       |              |                 |                                |              |
|                 |            |       |              |                 |                                | 6,000.00     |
|                 |            |       |              |                 |                                |              |
| FSCC PRINT SHOP | 07/24/2024 | 44466 | 11-6850-6150 | GORDON PARKS CE | Print Tickets for Celebration  | 200.00       |
| FSCC PRINT SHOP | 07/30/2024 | 44490 | 11-6850-6150 | GORDON PARKS CE | postage of celebration letters | 250.00       |
| FSCC PRINT SHOP | 07/30/2024 | 44491 | 11-6850-6150 | GORDON PARKS CE | Print Letters for Celebration  | 200.00       |
| FSCC PRINT SHOP | 08/05/2024 | 44558 | 11-5350-6150 | ADMISSIONS      | Viewbooks                      | 2,160.00     |
| FSCC PRINT SHOP | 08/05/2024 | 44563 | 11-1197-6150 | SPEECH/DRAMA/TH | June 2024 Print Shop/Supplies  | 7.50         |
| FSCC PRINT SHOP | 08/05/2024 | 44563 | 11-4200-6150 | ACADEMIC ADMINI | June 2024 Print Shop/Supplies  | 1.50         |
| FSCC PRINT SHOP | 08/05/2024 | 44563 | 11-5000-6150 | STUDENT SERVICE | June 2024 Print Shop/Supplies  | 10.00        |
| FSCC PRINT SHOP | 08/05/2024 | 44563 | 11-5300-6150 | REGISTRAR       | June 2024 Print Shop/Supplies  | 2.00         |
| FSCC PRINT SHOP | 08/05/2024 | 44563 | 11-5300-6150 | REGISTRAR       | June 2024 Print Shop/Supplies  | 73.50        |
| FSCC PRINT SHOP |            |       | 11-5500-6150 | GENERAL ATHLETI | June 2024 Print Shop/Supplies  | 2.50         |
| FSCC PRINT SHOP |            |       | 11-5500-6150 | GENERAL ATHLETI | June 2024 Print Shop/Supplies  | 1.00         |
| FSCC PRINT SHOP |            |       | 11-5530-6150 | RODEO           | June 2024 Print Shop/Supplies  | 3.50         |
| FSCC PRINT SHOP |            |       | 11-5530-6150 |                 | June 2024 Print Shop/Supplies  | 11.25        |
| FSCC PRINT SHOP |            |       |              |                 | June 2024 Print Shop/Supplies  | 15.00        |
| FSCC PRINT SHOP |            |       |              |                 | June 2024 Print Shop/Supplies  | 40.00        |
| FSCC PRINT SHOP |            |       |              |                 | June 2024 Print Shop/Supplies  | 4.50         |
| FSCC PRINT SHOP |            |       | 11-6800-6150 |                 | June 2024 Print Shop/Supplies  | 25.00        |
| FSCC PRINT SHOP |            |       |              |                 | June 2024 Print Shop/Supplies  | .50          |
| FSCC PRINT SHOP |            |       |              |                 | June 2024 Print Shop/Supplies  | 4.25         |
| FSCC PRINT SHOP |            |       |              |                 | June 2024 Print Shop/Supplies  | 77.50        |
| FSCC PRINT SHOP |            |       |              |                 | June 2024 Print Shop/Supplies  | .50          |
| FSCC PRINT SHOP |            |       |              |                 | June 2024 Print Shop/Supplies  | 30.00        |
| FSCC PRINT SHOP |            |       | 12-1222-6150 |                 | June 2024 Print Shop/Supplies  | 10.00        |
| FSCC PRINT SHOP |            |       | 12-1235-6150 |                 | June 2024 Print Shop/Supplies  | 1.00         |
| FSCC PRINT SHOP |            |       |              | CAMP YEAR 3     | June 2024 Print Shop/Supplies  | 15.00        |
| FSCC PRINT SHOP | 08/05/2024 | 44563 | 37-3720-6150 | MEP A YEAR 20   | June 2024 Print Shop/Supplies  | 98.00        |
|                 |            |       |              |                 |                                | ************ |