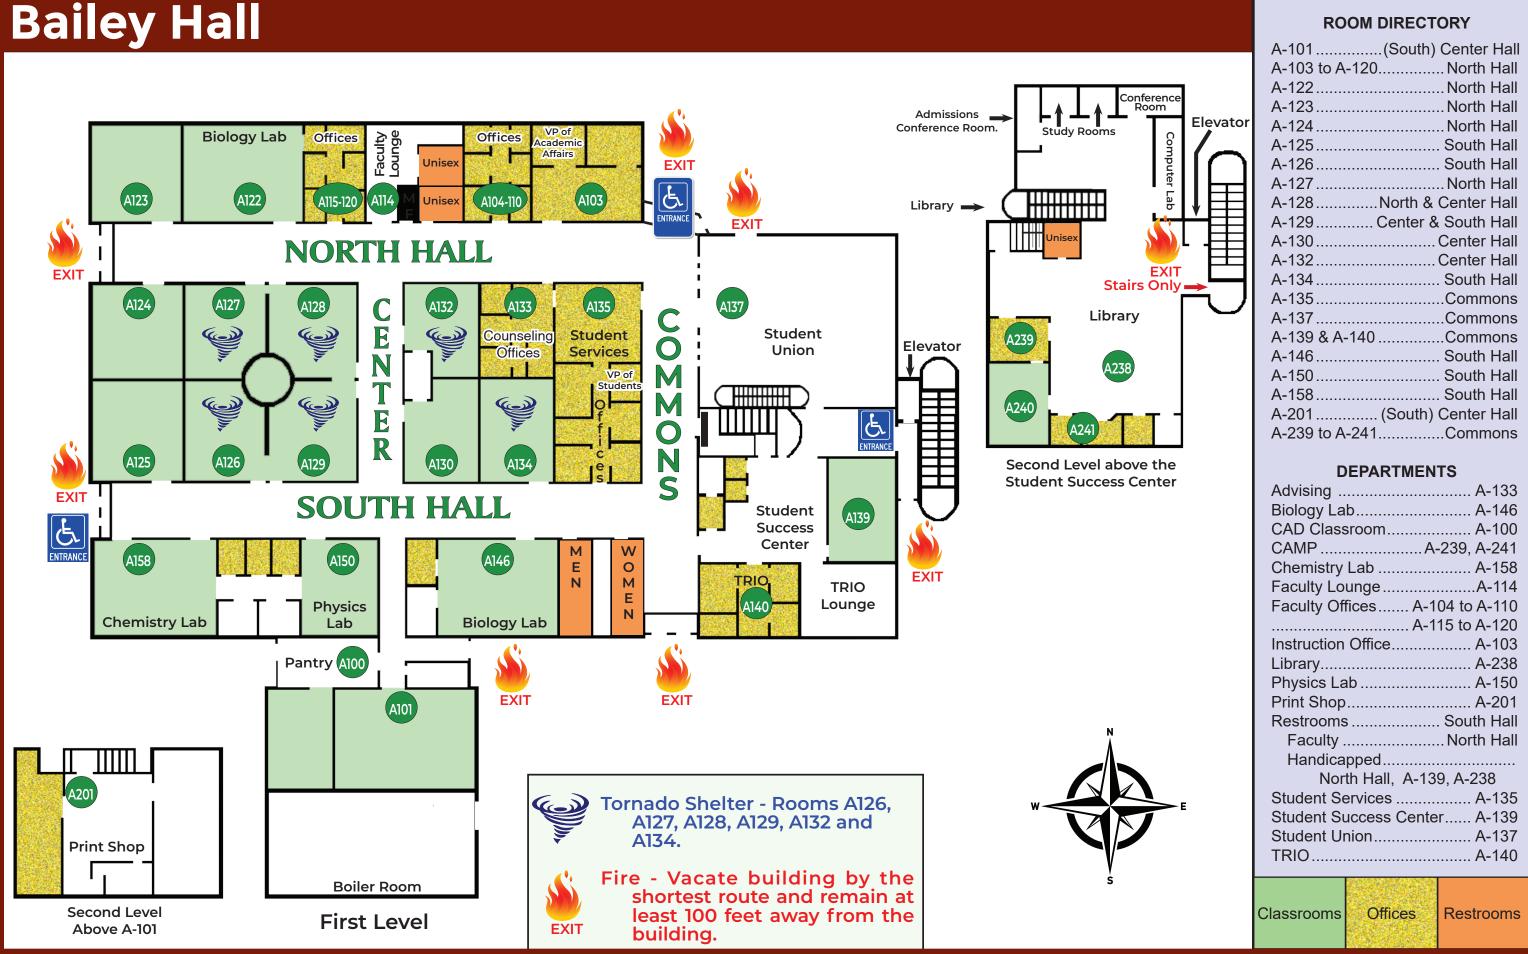

### **DISCUSSION ITEMS, 52**

- A. Automated External Defibrillator (AED) Policy, 53
- B. Travel Policy, 59

#### **ACTION ITEMS, 62**

- A. Resolution 2024 47: Consideration of Athletic Travel and Athletic Recruiting Travel Policies, 62
- B. Resolution 2024 48: Consideration of Substance Abuse Policy, 69
- C. Resolution 2024 49: Approval of Kansas Homeland Security Region H Hazard Mitigation Plan, 75
- D. Resolution 2024 50: Consideration of Emergency Action Plan, 77