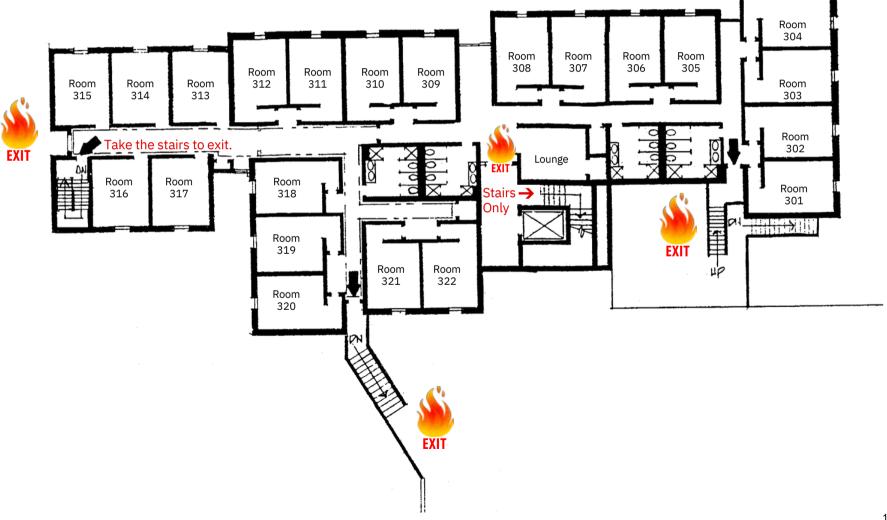

| Vendor Name     | PO Date    | PO #  | Account #    | Description     | Description                    | Amount       |
|-----------------|------------|-------|--------------|-----------------|--------------------------------|--------------|
| FORT SCOTT TRIB |            | 44720 | 11 6100 6920 | DDECIDENMIC OFF | ANNUAL CURCURING ON 24 OF      | 72.00        |
| FORT SCOTT TRIB |            |       |              |                 | ANNUAL SUBSCRIPTION 24-25      | 72.00        |
| FORT SCOTT TRIB |            |       |              | BUSINESS OFFICE | BUDGET SUMMARY #2              | 306.00       |
| FORT SCOTT TRIB | 06/21/2024 | 44/31 | 11~6200-6190 | BUSINESS OFFICE | DOMPTROCK BIDS                 | 25.50        |
|                 |            |       |              |                 |                                | 1,073.53     |
|                 |            |       |              |                 |                                | 1,073.33     |
| FSCC BOOKSTORE  | 08/05/2024 | 44561 | 71-1144-7300 | ADM./ACTIVITY S | Accidental to student bills    | 131.28       |
| FSCC BOOKSTORE  | 08/05/2024 |       |              |                 | Accidental to student bills    | 138.55       |
| FSCC BOOKSTORE  | 08/05/2024 |       |              |                 | Accidental to student bills    | 1,524.25     |
|                 | . ,        |       |              | ,               |                                |              |
|                 |            |       |              |                 |                                | 1,794.08     |
|                 |            |       |              |                 |                                |              |
| FSCC PETTY CASH | 07/30/2024 | 44505 | 11-5530-6010 | RODEO           | NWOSU RODEO ENTRY AND SUPPLY   | 1,200.00     |
| FSCC PETTY CASH | 07/30/2024 | 44506 | 11-5530-6010 | RODEO           | OSU RODEO ENTRY AND SUPPLY     | 1,200.00     |
| FSCC PETTY CASH | 07/30/2024 | 44507 | 11-5530-6010 | RODEO           | SEOSU RODEO ENTRY AND SUPPLY   | 1,200.00     |
| FSCC PETTY CASH | 07/30/2024 | 44508 | 11-5530-6010 | RODEO           | COLBY RODEO ENTRY FEE AND SUPP | 1,200.00     |
| FSCC PETTY CASH | 07/30/2024 | 44509 | 11-5530-6010 | RODEO           | KSU RODEO ENTRY FEE AND SUPPLY | 1,200.00     |
|                 |            |       |              |                 |                                |              |
|                 |            |       |              |                 |                                | 6,000.00     |
|                 |            |       |              |                 |                                |              |
| FSCC PRINT SHOP | 07/24/2024 | 44466 | 11-6850-6150 | GORDON PARKS CE | Print Tickets for Celebration  | 200.00       |
| FSCC PRINT SHOP | 07/30/2024 | 44490 | 11-6850-6150 | GORDON PARKS CE | postage of celebration letters | 250.00       |
| FSCC PRINT SHOP | 07/30/2024 | 44491 | 11-6850-6150 | GORDON PARKS CE | Print Letters for Celebration  | 200.00       |
| FSCC PRINT SHOP | 08/05/2024 | 44558 | 11-5350-6150 | ADMISSIONS      | Viewbooks                      | 2,160.00     |
| FSCC PRINT SHOP | 08/05/2024 | 44563 | 11-1197-6150 | SPEECH/DRAMA/TH | June 2024 Print Shop/Supplies  | 7.50         |
| FSCC PRINT SHOP | 08/05/2024 | 44563 | 11-4200-6150 | ACADEMIC ADMINI | June 2024 Print Shop/Supplies  | 1.50         |
| FSCC PRINT SHOP | 08/05/2024 | 44563 | 11-5000-6150 | STUDENT SERVICE | June 2024 Print Shop/Supplies  | 10.00        |
| FSCC PRINT SHOP | 08/05/2024 | 44563 | 11-5300-6150 | REGISTRAR       | June 2024 Print Shop/Supplies  | 2.00         |
| FSCC PRINT SHOP | 08/05/2024 | 44563 | 11-5300-6150 | REGISTRAR       | June 2024 Print Shop/Supplies  | 73.50        |
| FSCC PRINT SHOP |            |       | 11-5500-6150 | GENERAL ATHLETI | June 2024 Print Shop/Supplies  | 2.50         |
| FSCC PRINT SHOP |            |       | 11-5500-6150 | GENERAL ATHLETI | June 2024 Print Shop/Supplies  | 1.00         |
| FSCC PRINT SHOP |            |       | 11-5530-6150 | RODEO           | June 2024 Print Shop/Supplies  | 3.50         |
| FSCC PRINT SHOP |            |       | 11-5530-6150 |                 | June 2024 Print Shop/Supplies  | 11.25        |
| FSCC PRINT SHOP |            |       |              |                 | June 2024 Print Shop/Supplies  | 15.00        |
| FSCC PRINT SHOP |            |       |              |                 | June 2024 Print Shop/Supplies  | 40.00        |
| FSCC PRINT SHOP |            |       |              |                 | June 2024 Print Shop/Supplies  | 4.50         |
| FSCC PRINT SHOP |            |       | 11-6800-6150 |                 | June 2024 Print Shop/Supplies  | 25.00        |
| FSCC PRINT SHOP |            |       |              |                 | June 2024 Print Shop/Supplies  | .50          |
| FSCC PRINT SHOP |            |       |              |                 | June 2024 Print Shop/Supplies  | 4.25         |
| FSCC PRINT SHOP |            |       |              |                 | June 2024 Print Shop/Supplies  | 77.50        |
| FSCC PRINT SHOP |            |       |              |                 | June 2024 Print Shop/Supplies  | .50          |
| FSCC PRINT SHOP |            |       |              |                 | June 2024 Print Shop/Supplies  | 30.00        |
| FSCC PRINT SHOP |            |       | 12-1222-6150 |                 | June 2024 Print Shop/Supplies  | 10.00        |
| FSCC PRINT SHOP |            |       | 12-1235-6150 |                 | June 2024 Print Shop/Supplies  | 1.00         |
| FSCC PRINT SHOP |            |       |              | CAMP YEAR 3     | June 2024 Print Shop/Supplies  | 15.00        |
| FSCC PRINT SHOP | 08/05/2024 | 44563 | 37-3720-6150 | MEP A YEAR 20   | June 2024 Print Shop/Supplies  | 98.00        |
|                 |            |       |              |                 |                                | ************ |