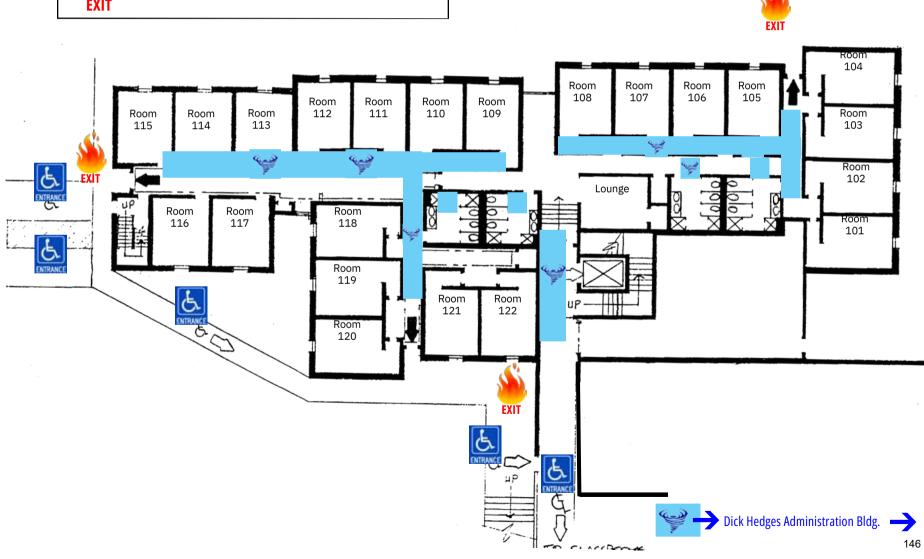

| Vendor Name     | PO Date    | PO #  | Account #    | Description     | Description                    | Amount       |
|-----------------|------------|-------|--------------|-----------------|--------------------------------|--------------|
| FORT SCOTT TRIB |            | 44720 | 11 6100 6920 | DDECIDENMIC OFF | ANNUAL CURCURING ON 24 OF      | 72.00        |
| FORT SCOTT TRIB |            |       |              |                 | ANNUAL SUBSCRIPTION 24-25      | 72.00        |
| FORT SCOTT TRIB |            |       |              | BUSINESS OFFICE | BUDGET SUMMARY #2              | 306.00       |
| FORT SCOTT TRIB | 06/21/2024 | 44/31 | 11~6200-6190 | BUSINESS OFFICE | DOMPTROCK BIDS                 | 25.50        |
|                 |            |       |              |                 |                                | 1,073.53     |
|                 |            |       |              |                 |                                | 1,073.33     |
| FSCC BOOKSTORE  | 08/05/2024 | 44561 | 71-1144-7300 | ADM./ACTIVITY S | Accidental to student bills    | 131.28       |
| FSCC BOOKSTORE  | 08/05/2024 |       |              |                 | Accidental to student bills    | 138.55       |
| FSCC BOOKSTORE  | 08/05/2024 |       |              |                 | Accidental to student bills    | 1,524.25     |
|                 | . ,        |       |              | ,               |                                |              |
|                 |            |       |              |                 |                                | 1,794.08     |
|                 |            |       |              |                 |                                |              |
| FSCC PETTY CASH | 07/30/2024 | 44505 | 11-5530-6010 | RODEO           | NWOSU RODEO ENTRY AND SUPPLY   | 1,200.00     |
| FSCC PETTY CASH | 07/30/2024 | 44506 | 11-5530-6010 | RODEO           | OSU RODEO ENTRY AND SUPPLY     | 1,200.00     |
| FSCC PETTY CASH | 07/30/2024 | 44507 | 11-5530-6010 | RODEO           | SEOSU RODEO ENTRY AND SUPPLY   | 1,200.00     |
| FSCC PETTY CASH | 07/30/2024 | 44508 | 11-5530-6010 | RODEO           | COLBY RODEO ENTRY FEE AND SUPP | 1,200.00     |
| FSCC PETTY CASH | 07/30/2024 | 44509 | 11-5530-6010 | RODEO           | KSU RODEO ENTRY FEE AND SUPPLY | 1,200.00     |
|                 |            |       |              |                 |                                |              |
|                 |            |       |              |                 |                                | 6,000.00     |
|                 |            |       |              |                 |                                |              |
| FSCC PRINT SHOP | 07/24/2024 | 44466 | 11-6850-6150 | GORDON PARKS CE | Print Tickets for Celebration  | 200.00       |
| FSCC PRINT SHOP | 07/30/2024 | 44490 | 11-6850-6150 | GORDON PARKS CE | postage of celebration letters | 250.00       |
| FSCC PRINT SHOP | 07/30/2024 | 44491 | 11-6850-6150 | GORDON PARKS CE | Print Letters for Celebration  | 200.00       |
| FSCC PRINT SHOP | 08/05/2024 | 44558 | 11-5350-6150 | ADMISSIONS      | Viewbooks                      | 2,160.00     |
| FSCC PRINT SHOP | 08/05/2024 | 44563 | 11-1197-6150 | SPEECH/DRAMA/TH | June 2024 Print Shop/Supplies  | 7.50         |
| FSCC PRINT SHOP | 08/05/2024 | 44563 | 11-4200-6150 | ACADEMIC ADMINI | June 2024 Print Shop/Supplies  | 1.50         |
| FSCC PRINT SHOP | 08/05/2024 | 44563 | 11-5000-6150 | STUDENT SERVICE | June 2024 Print Shop/Supplies  | 10.00        |
| FSCC PRINT SHOP | 08/05/2024 | 44563 | 11-5300-6150 | REGISTRAR       | June 2024 Print Shop/Supplies  | 2.00         |
| FSCC PRINT SHOP | 08/05/2024 | 44563 | 11-5300-6150 | REGISTRAR       | June 2024 Print Shop/Supplies  | 73.50        |
| FSCC PRINT SHOP |            |       | 11-5500-6150 | GENERAL ATHLETI | June 2024 Print Shop/Supplies  | 2.50         |
| FSCC PRINT SHOP |            |       | 11-5500-6150 | GENERAL ATHLETI | June 2024 Print Shop/Supplies  | 1.00         |
| FSCC PRINT SHOP |            |       | 11-5530-6150 | RODEO           | June 2024 Print Shop/Supplies  | 3.50         |
| FSCC PRINT SHOP |            |       | 11-5530-6150 |                 | June 2024 Print Shop/Supplies  | 11.25        |
| FSCC PRINT SHOP |            |       |              |                 | June 2024 Print Shop/Supplies  | 15.00        |
| FSCC PRINT SHOP |            |       |              |                 | June 2024 Print Shop/Supplies  | 40.00        |
| FSCC PRINT SHOP |            |       |              |                 | June 2024 Print Shop/Supplies  | 4.50         |
| FSCC PRINT SHOP |            |       | 11-6800-6150 |                 | June 2024 Print Shop/Supplies  | 25.00        |
| FSCC PRINT SHOP |            |       |              |                 | June 2024 Print Shop/Supplies  | .50          |
| FSCC PRINT SHOP |            |       |              |                 | June 2024 Print Shop/Supplies  | 4.25         |
| FSCC PRINT SHOP |            |       |              |                 | June 2024 Print Shop/Supplies  | 77.50        |
| FSCC PRINT SHOP |            |       |              |                 | June 2024 Print Shop/Supplies  | .50          |
| FSCC PRINT SHOP |            |       |              |                 | June 2024 Print Shop/Supplies  | 30.00        |
| FSCC PRINT SHOP |            |       | 12-1222-6150 |                 | June 2024 Print Shop/Supplies  | 10.00        |
| FSCC PRINT SHOP |            |       | 12-1235-6150 |                 | June 2024 Print Shop/Supplies  | 1.00         |
| FSCC PRINT SHOP |            |       |              | CAMP YEAR 3     | June 2024 Print Shop/Supplies  | 15.00        |
| FSCC PRINT SHOP | 08/05/2024 | 44563 | 37-3720-6150 | MEP A YEAR 20   | June 2024 Print Shop/Supplies  | 98.00        |
|                 |            |       |              |                 |                                | ************ |