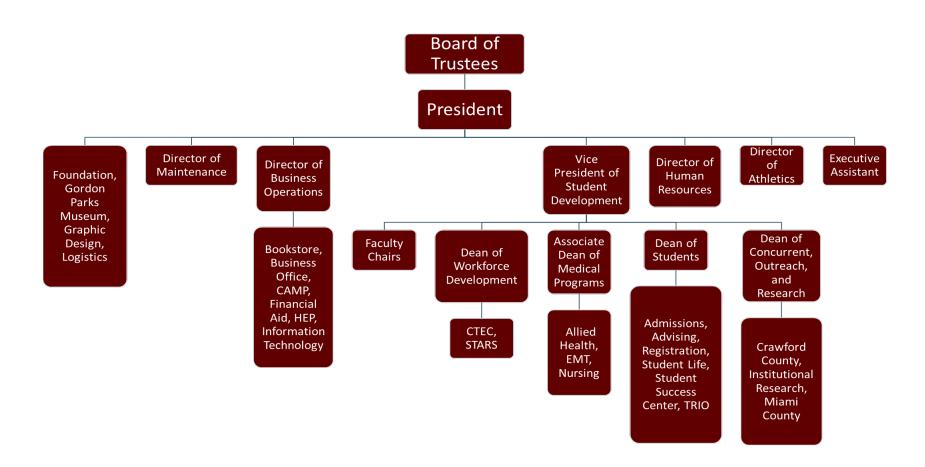

#### **DISCUSSION ITEMS, 30**

- A. Foundation Donation, 30
- B. Institutional Workstudy, 30
- C. Five Year Financial Plan, 30
- D. Administrative Restructure, 30